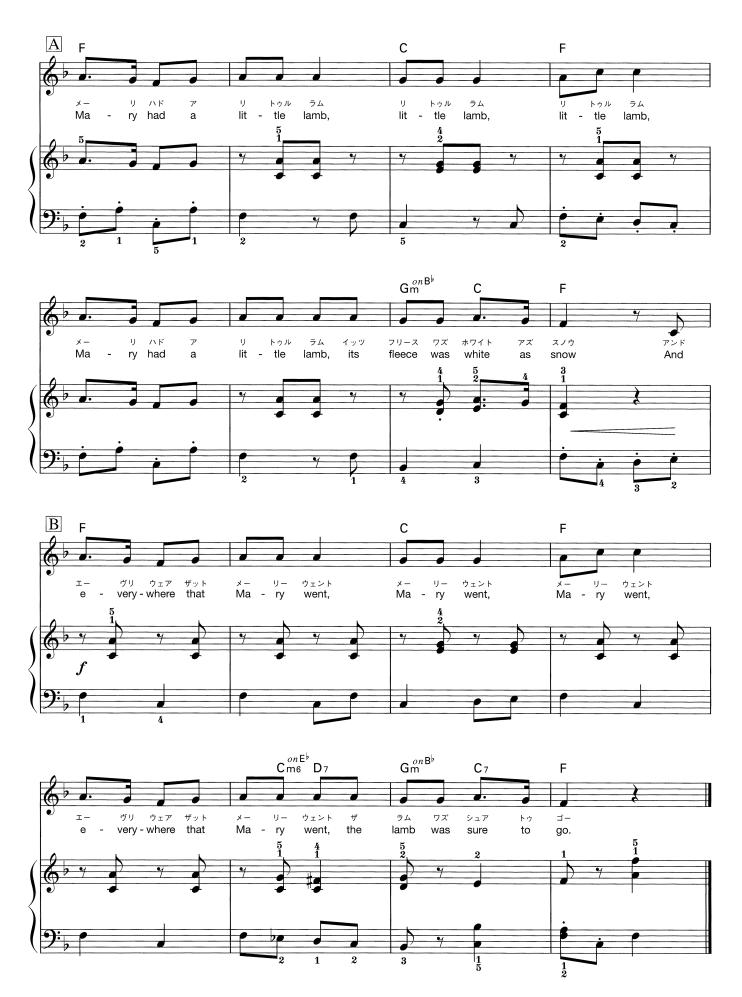

## メリーさんの羊

作 詞:アメリカ民謡作 曲:アメリカ民謡 アレンジ:森 真奈美

Mary had a little lamb, little lamb, little lamb, Mary had a little lamb, its fleece was white as snow.

> And everywhere that Mary went, Mary went, Mary went, everywhere that Mary went, the lamb was sure to go.