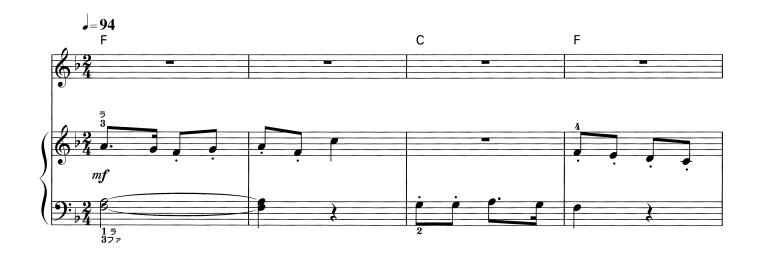

## メリーさんの羊

作 詞:アメリカ民謡作 曲:アメリカ民謡 アレンジ:森 真奈美

Mary had a little lamb, little lamb, little lamb, Mary had a little lamb, its fleece was white as snow.

> And everywhere that Mary went, Mary went, Mary went, everywhere that Mary went, the lamb was sure to go.